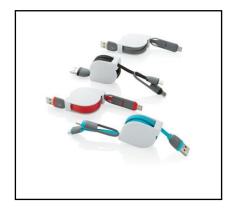

## Lange Kleiweg 6-28, 2288 GK Rijswijk The Netherlands

## xd connects

## **EU Declaration of Conformity**

This declaration of conformity is issued under the sole responsibility of:

Importer: XD Connects B.V. Lange Kleiweg 6-28, 2288 GK Rijswijk, The Netherlands

Item number: P302.22

Item description: 3-in-1 retractable cable

Item picture:



## **Confirmation:**

We hereby declare that the item mentioned above complies with the following legal requirements

Electromagnetic Compatibility (EMC) 2014/30/EU

Restriction of the use of certain hazardous substances RoHS Directive 2011/65/EU and amendment (EU) 2015/863

And in accordance with the following standards:

EN 55032:2015+A11:2020+A1:2010

EN 55035:2017+A11:2020

XD Connects B.V.

Name: Kevin Zhou

Function: QA

**Authorized Signature:** 

**Date**: Nov 14<sup>th</sup>, 2022

Kein 2 bou xd connects

Lange Kleiweg 6-28

2288 GK Rijswijk

the Netherlands